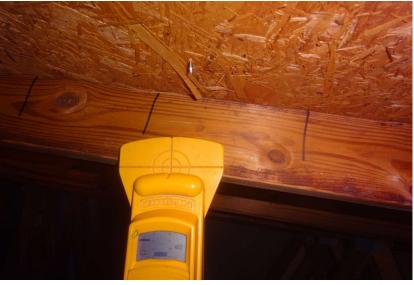

## 1612-1614

8d nails verified

Nail location verified

## 1612-1614

6" spacing in the field

Single wrap with at least 2 nails in the embedded side and at least 1 nail in the wrapped side