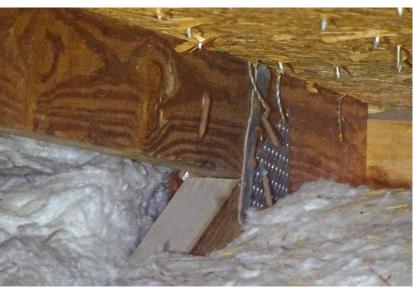

## 1612-1614

8d nails verified

Nail location verified

## 1612-1614

6" spacing in the field

Single wrap with at least 2 nails in the embedded side and at least 1 nail in the wrapped side