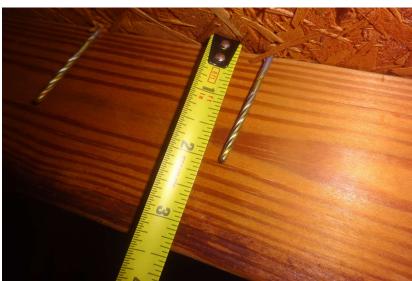

|                                         |
| *This verification form is valid for up to five (5) years provided no material changes have been made to the structure or inaccuracies found on the form.                         |                                  |                       |                                 |                                           |                                         |
|                                                                                                                                                                                   |                                  |                       |                                 |                                           |                                         |

## 1612-1614





8d nails verified



Nail location verified

## 1612-1614



6" spacing in the field



Single wrap with at least 2 nails in the embedded side and at least 1 nail in the wrapped side



## WILLIAM SAMUELS APPROVED ROOFING, INC.

1111 - 26th Avenue East · Bradenton, Florida 34208 (941) 756-4259 · (813) 677-1111 · Fax (941) 755-1354

State Certification # CC CO14711 & CR CO16171

|