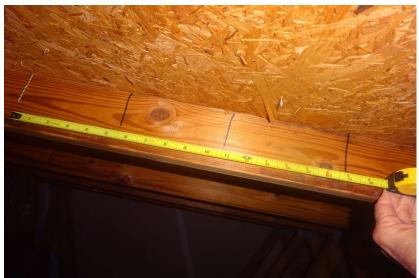

## 1612-1614

6" spacing in the field

Single wrap with at least 2 nails in the embedded side and at least 1 nail in the wrapped side