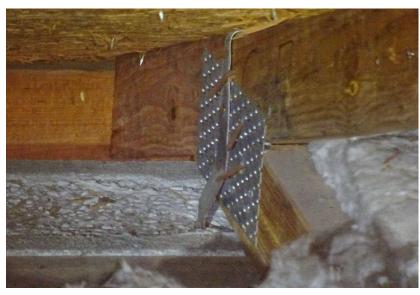

## 1612-1614

6" spacing in the field

Single wrap with at least 2 nails in the embedded side and at least 1 nail in the wrapped side